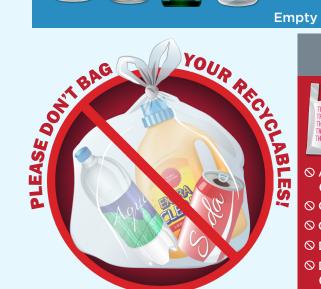

# DON'T TANGLE OR CONTAMINATE RECYCLE RIGHT FOR A GREENER STATE



## PLASTIC Bottles, tubs, jugs and jars



### METAL Cans



**Empty and rinse** 

#### **GLASS** Bottles and jars



## PAPER Paper, cartons and cardboard





#### KEEP THESE OUT!



- **Ceramic items**
- **○** Clothing or textiles
- **○** Diapers
- Disposable cups (plastic and paper)
- **⊘** Electronics

- **○** Food-tainted items
- **Hazardous waste**
- Household glass
- **⊘** Medical waste
- Plastic bags/wrap
- Plastic clamshell packaging
- Scrap metal/wood
- **Shredded paper**
- Styrofoam/peanuts
- Tanglers (cords, hoses, wires, etc.)
- **⊘** Tires
- **⊘** Toys



116 Woodfin Ave, Woodfin, NC 28804 828-252-2532 www.curbie.com