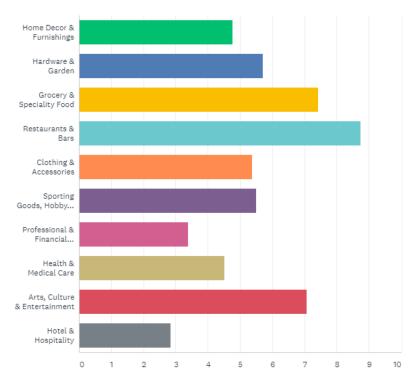

Answered: 427 Skipped: 7

What social or civic uses would you like to see at the Town Center (rank 1-4)?

Answered: 428 Skipped: 6