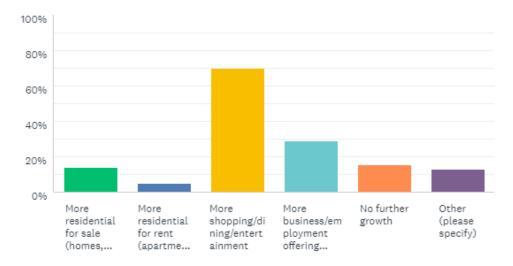

grow?
- 8. Any additional comments or questions?

  Please contact the Town for additional information.



Where do you most frequently bring out of town guests/family to showcase the region?

Answered: 430 Skipped: 4



## Pisgah Forest Hendersonville Asheville Waterfalls Biltmore Park breweries area Mountains Blue Ridge Parkway Pisgah National Forest park Sierra Nevada Parkway South Asheville Fletcher trails

What uses or services would you like to see at the Town Center (rank 1-10 with 1 being the top priority)

Answered: 427 Skipped: 7



What social or civic uses would you like to see at the Town Center (rank 1-4)?

Answered: 428 Skipped: 6



## What social or civic organizations do you belong to?

Answered: 388 Skipped: 46



## How should Fletcher grow?

Answered: 433 Skipped: 1