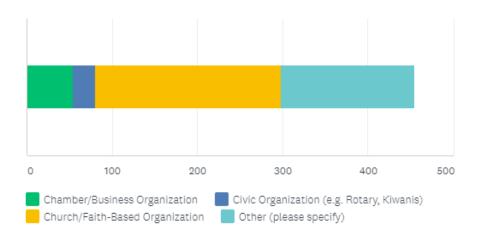

## What social or civic organizations do you belong to?

Answered: 388 Skipped: 46