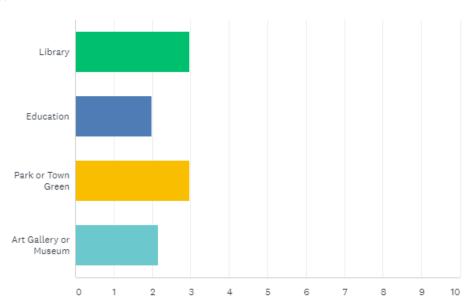

Answered: 427 Skipped: 7

What social or civic uses would you like to see at the Town Center (rank 1-4)?

Answered: 428 Skipped: 6