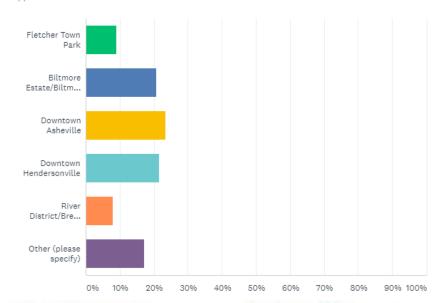

  Please contact the Town for additional information.

Where do you most frequently bring out of town guests/family to showcase the region?

Answered: 430 Skipped: 4

## Pisgah Forest Hendersonville Asheville Waterfalls Biltmore Park breweries area Mountains Blue Ridge Parkway Pisgah National Forest park Sierra Nevada Parkway South Asheville Fletcher trails

What uses or services would you like to see at the Town Center (rank 1-10 with 1 being the top priority)