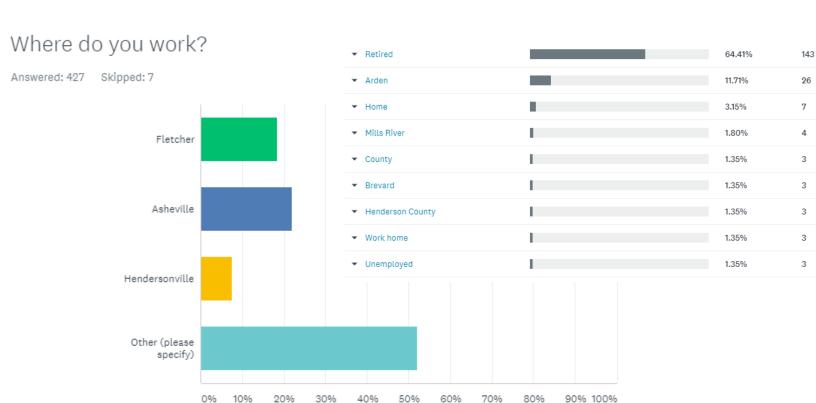

- 1. Where in Fletcher do you reside?

  Total of 426 responses.
- 2. Where do you work?
- 3. Where do you most frequently bring out of town guests/family to showcase the region?
- 4. What uses or services would you like to see at the Town Center? (rank 1-10 with 1 being the top priority)
- 5. What social or civic uses would you like to see at the Town Center?
- 6. What social organizations do you belong to?
- 7. How should Fletcher grow?
- 8. Any additional comments or questions?